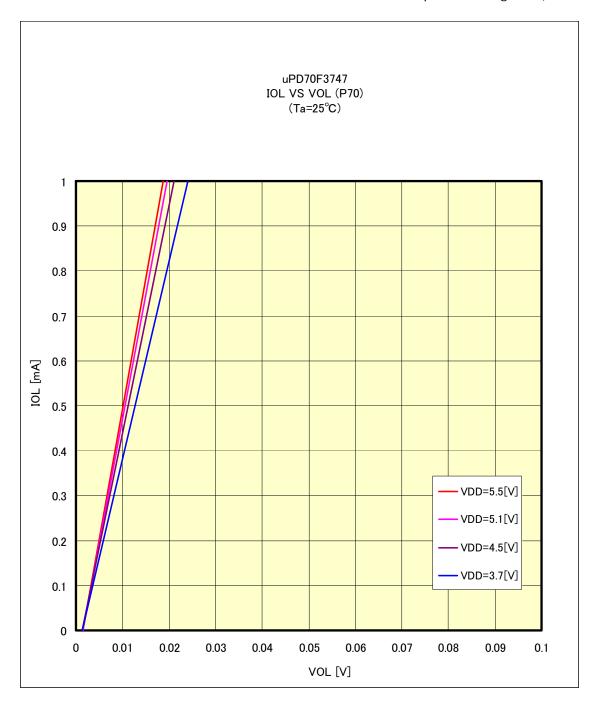

# IOL VS VOL (25°C/P70)

The value mentioned above is only for your reference. The value was measured under certain conditions and does not guarantee the product's characteristics.