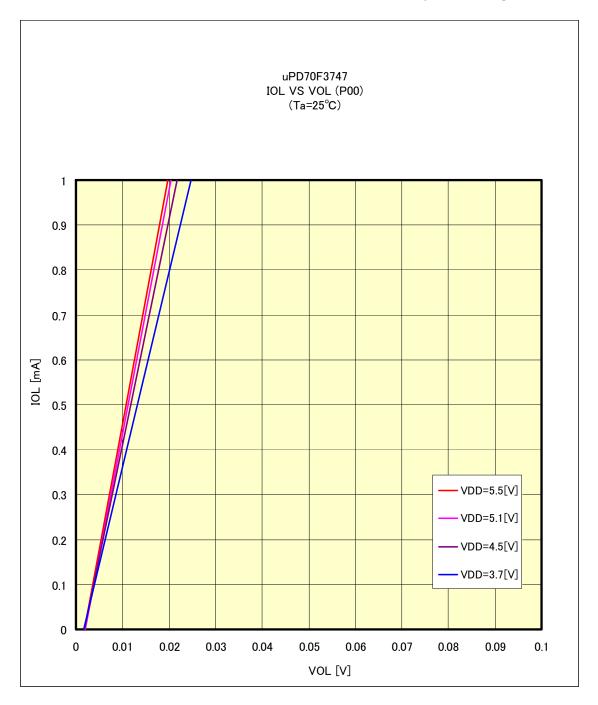

# IOL VS VOL (25°C/P00)

The value mentioned above is only for your reference. The value was measured under certain conditions and does not guarantee the product's characteristics.