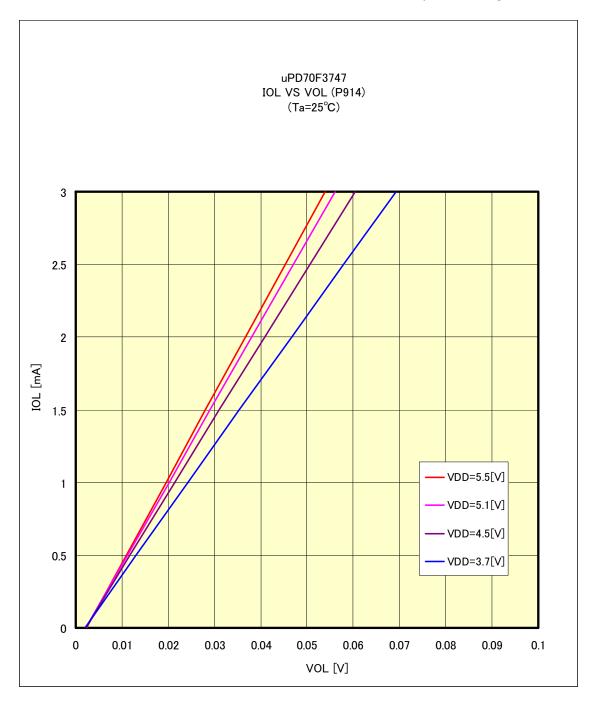

# IOL VS VOL (25°C/P914)

The value mentioned above is only for your reference. The value was measured under certain conditions and does not guarantee the product's characteristics.