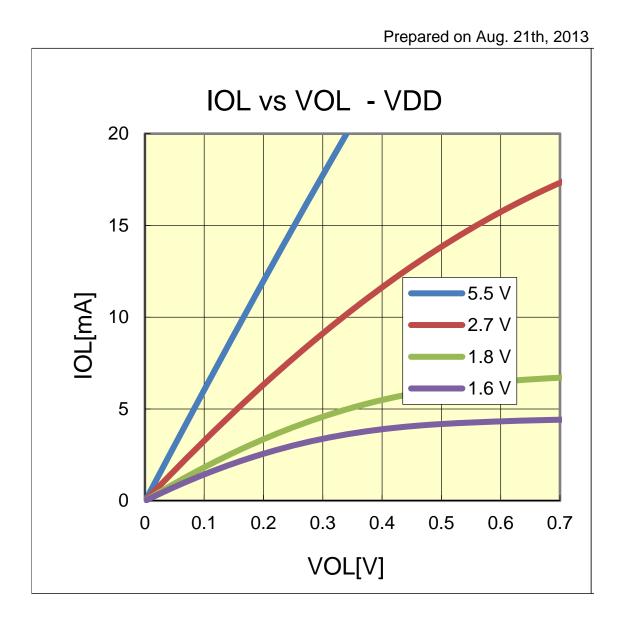

### IOL VS VOL(-40°C/P15)



### IOL VS VOL(-40°C/P125)



### IOL VS VOL(-40°C/P126)



### IOL VS VOL(-40°C/P130)



### IOL VS VOL(-40°C/P145)



### IOL VS VOL(-40°C/P147)



### IOL VS VOL(-40°C/P61)



### IOL VS VOL(-40°C/P21)



### IOL VS VOL(25°C/P15)



### IOL VS VOL(25°C/P125)



### IOL VS VOL(25°C/P126)



### IOL VS VOL(25°C/P130)



### IOL VS VOL(25°C/P145)



### IOL VS VOL(25°C/P147)



### IOL VS VOL(25°C/P61)



### IOL VS VOL(25°C/P21)



### IOL VS VOL(85°C/P15)



### IOL VS VOL(85°C/P125)



### IOL VS VOL(85°C/P126)



### IOL VS VOL(85°C/P130)



### IOL VS VOL(85°C/P145)



### IOL VS VOL(85°C/P147)



### IOL VS VOL(85°C/P61)



### IOL VS VOL(85°C/P21)