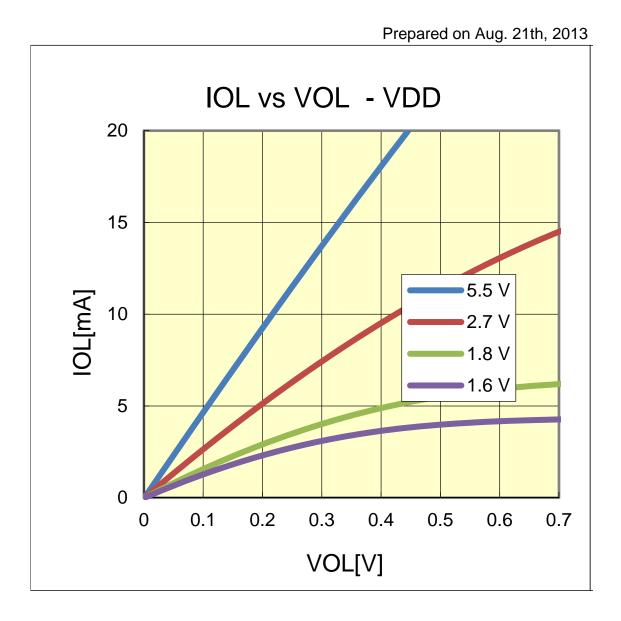

### IOL VS VOL(-40°C/P15)



### IOL VS VOL(-40°C/P125)



### IOL VS VOL(-40°C/P126)



### IOL VS VOL(-40°C/P130)



### IOL VS VOL(-40°C/P145)



### IOL VS VOL(-40°C/P147)



### IOL VS VOL(-40°C/P61)



### IOL VS VOL(-40°C/P21)



### IOL VS VOL(25°C/P15)



### IOL VS VOL(25°C/P125)



### IOL VS VOL(25°C/P126)



### IOL VS VOL(25°C/P130)



### IOL VS VOL(25°C/P145)



### IOL VS VOL(25°C/P147)



### IOL VS VOL(25°C/P61)



### IOL VS VOL(25°C/P21)



### IOL VS VOL(85°C/P15)



### IOL VS VOL(85°C/P125)



### IOL VS VOL(85°C/P126)



### IOL VS VOL(85°C/P130)



### IOL VS VOL(85°C/P145)



### IOL VS VOL(85°C/P147)



### IOL VS VOL(85°C/P61)



### IOL VS VOL(85°C/P21)