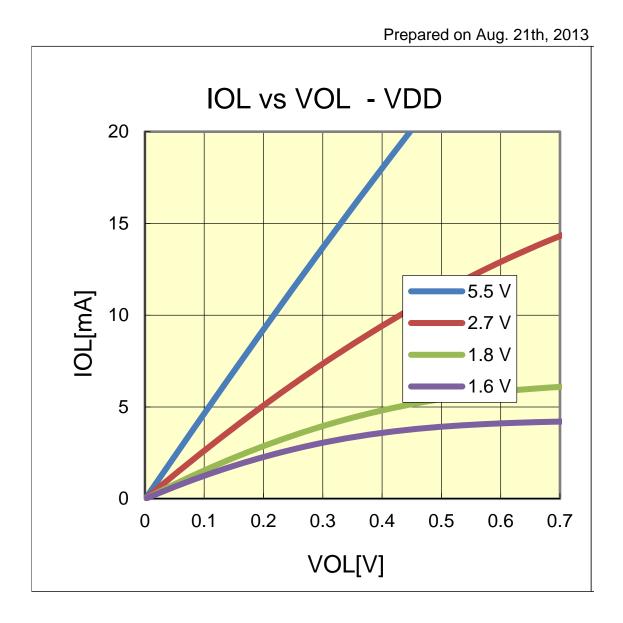

### IOL VS VOL(-40°C/P15)



### IOL VS VOL(-40°C/P125)



### IOL VS VOL(-40°C/P126)



### IOL VS VOL(-40°C/P130)



### IOL VS VOL(-40°C/P145)



### IOL VS VOL(-40°C/P147)



### IOL VS VOL(-40°C/P61)



### IOL VS VOL(-40°C/P21)



### IOL VS VOL(25°C/P15)



### IOL VS VOL(25°C/P125)



### IOL VS VOL(25°C/P126)



### IOL VS VOL(25°C/P130)



### IOL VS VOL(25°C/P145)



### IOL VS VOL(25°C/P147)



### IOL VS VOL(25°C/P61)



### IOL VS VOL(25°C/P21)



### IOL VS VOL(85°C/P15)



### IOL VS VOL(85°C/P125)



### IOL VS VOL(85°C/P126)



### IOL VS VOL(85°C/P130)



### IOL VS VOL(85°C/P145)



### IOL VS VOL(85°C/P147)



### IOL VS VOL(85°C/P61)



### IOL VS VOL(85°C/P21)