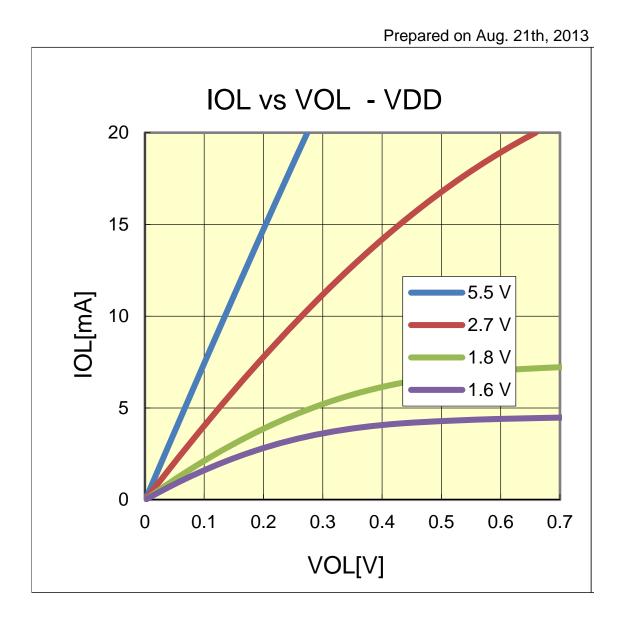

### IOL VS VOL(-40°C/P15)

### IOL VS VOL(-40°C/P125)

### IOL VS VOL(-40°C/P126)

### IOL VS VOL(-40°C/P130)

### IOL VS VOL(-40°C/P145)

### IOL VS VOL(-40°C/P147)

### IOL VS VOL(-40°C/P61)

### IOL VS VOL(-40°C/P21)