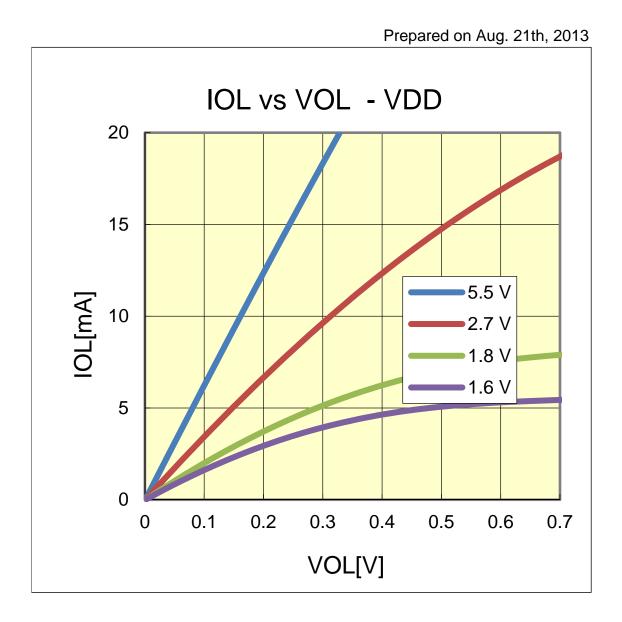

### IOL VS VOL(-40°C/P15)



### IOL VS VOL(-40°C/P125)



### IOL VS VOL(-40°C/P126)



### IOL VS VOL(-40°C/P130)



### IOL VS VOL(-40°C/P145)



### IOL VS VOL(-40°C/P147)



### IOL VS VOL(-40°C/P61)



### IOL VS VOL(-40°C/P21)



### IOL VS VOL(25°C/P15)



### IOL VS VOL(25°C/P125)



### IOL VS VOL(25°C/P126)



### IOL VS VOL(25°C/P130)



### IOL VS VOL(25°C/P145)



### IOL VS VOL(25°C/P147)



### IOL VS VOL(25°C/P61)



### IOL VS VOL(25°C/P21)



### IOL VS VOL(85°C/P15)



### IOL VS VOL(85°C/P125)



### IOL VS VOL(85°C/P126)



### IOL VS VOL(85°C/P130)



### IOL VS VOL(85°C/P145)



### IOL VS VOL(85°C/P147)



### IOL VS VOL(85°C/P61)



### IOL VS VOL(85°C/P21)