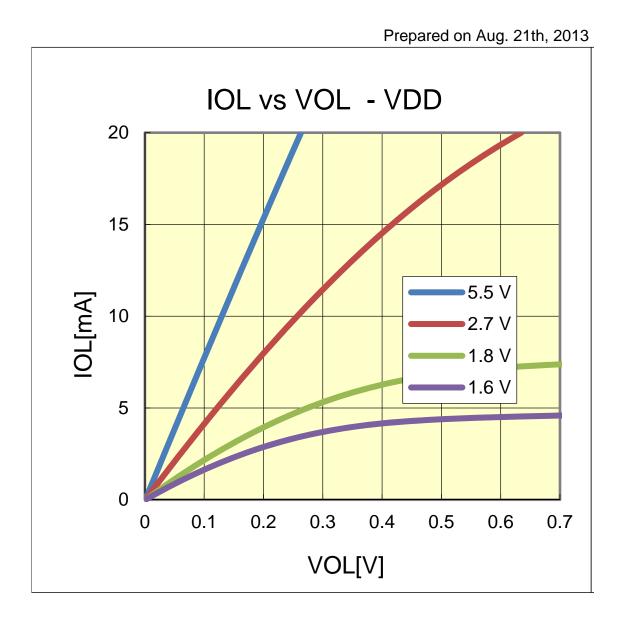

### IOL VS VOL(25°C/P15)

### IOL VS VOL(25°C/P125)

### IOL VS VOL(25°C/P126)

### IOL VS VOL(25°C/P130)

### IOL VS VOL(25°C/P145)

### IOL VS VOL(25°C/P147)

### IOL VS VOL(25°C/P61)

### IOL VS VOL(25°C/P21)