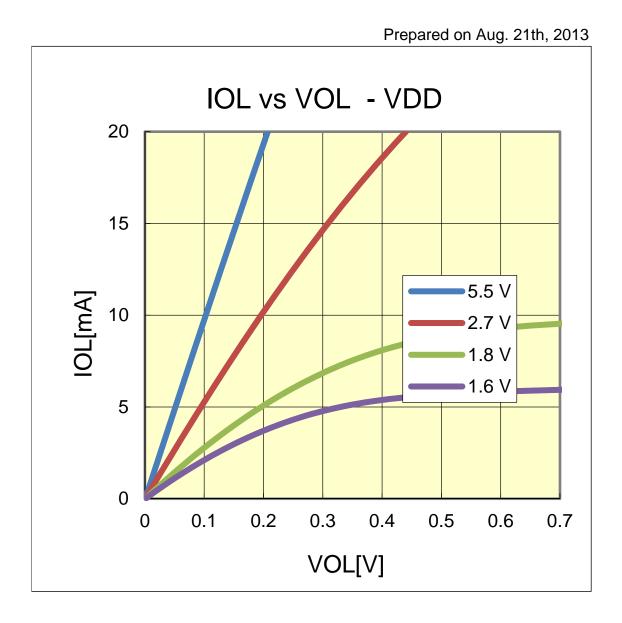

### IOL VS VOL(85°C/P15)

### IOL VS VOL(85°C/P125)

### IOL VS VOL(85°C/P126)

### IOL VS VOL(85°C/P130)

### IOL VS VOL(85°C/P145)

### IOL VS VOL(85°C/P147)

### IOL VS VOL(85°C/P61)

### IOL VS VOL(85°C/P21)