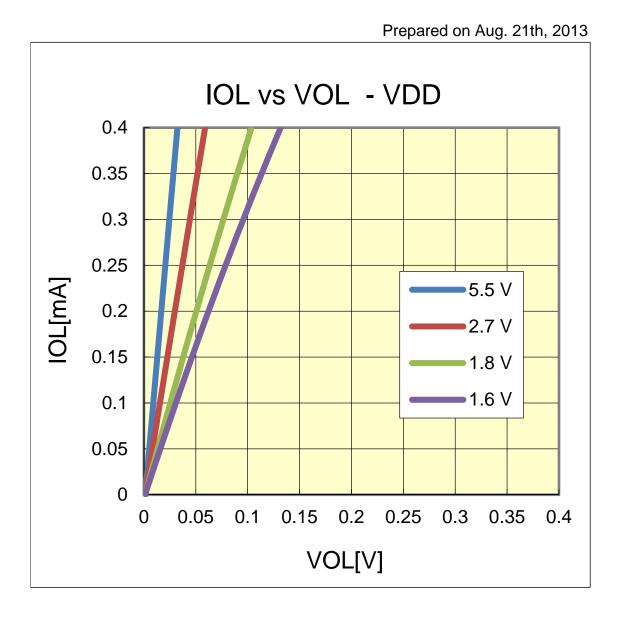

### IOL VS VOL(-40°C/P15)



### IOL VS VOL(-40°C/P125)



### IOL VS VOL(-40°C/P126)



### IOL VS VOL(-40°C/P130)



### IOL VS VOL(-40°C/P145)



### IOL VS VOL(-40°C/P147)



### IOL VS VOL(-40°C/P61)



### IOL VS VOL(-40°C/P21)



### IOL VS VOL(25°C/P15)



### IOL VS VOL(25°C/P125)



### IOL VS VOL(25°C/P126)



### IOL VS VOL(25°C/P130)



### IOL VS VOL(25°C/P145)



### IOL VS VOL(25°C/P147)



### IOL VS VOL(25°C/P61)



### IOL VS VOL(25°C/P21)



### IOL VS VOL(85°C/P15)



### IOL VS VOL(85°C/P125)



### IOL VS VOL(85°C/P126)



### IOL VS VOL(85°C/P130)



### IOL VS VOL(85°C/P145)



### IOL VS VOL(85°C/P147)



### IOL VS VOL(85°C/P61)



### IOL VS VOL(85°C/P21)