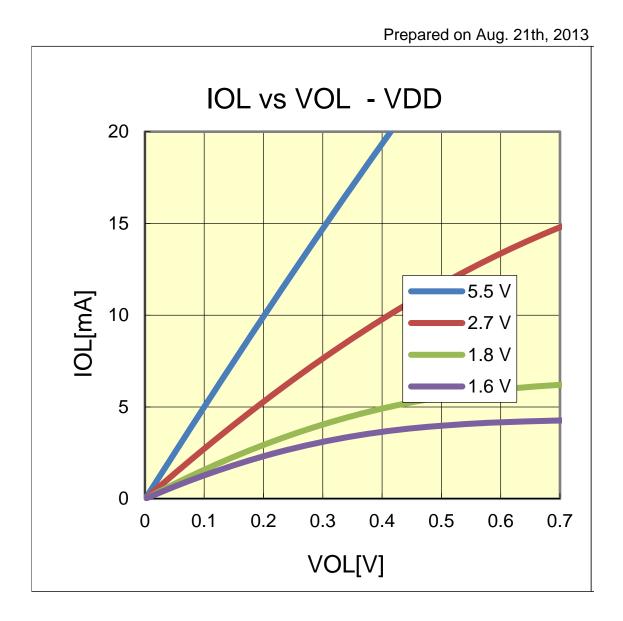

### IOL VS VOL(-40°C/P15)



### IOL VS VOL(-40°C/P125)



### IOL VS VOL(-40°C/P126)



### IOL VS VOL(-40°C/P130)



### IOL VS VOL(-40°C/P145)



### IOL VS VOL(-40°C/P147)



### IOL VS VOL(-40°C/P61)



### IOL VS VOL(-40°C/P21)



### IOL VS VOL(25°C/P15)



### IOL VS VOL(25°C/P125)



### IOL VS VOL(25°C/P126)



### IOL VS VOL(25°C/P130)



### IOL VS VOL(25°C/P145)



### IOL VS VOL(25°C/P147)



### IOL VS VOL(25°C/P61)



### IOL VS VOL(25°C/P21)



### IOL VS VOL(85°C/P15)



### IOL VS VOL(85°C/P125)



### IOL VS VOL(85°C/P126)



### IOL VS VOL(85°C/P130)



### IOL VS VOL(85°C/P145)



### IOL VS VOL(85°C/P147)



### IOL VS VOL(85°C/P61)



### IOL VS VOL(85°C/P21)