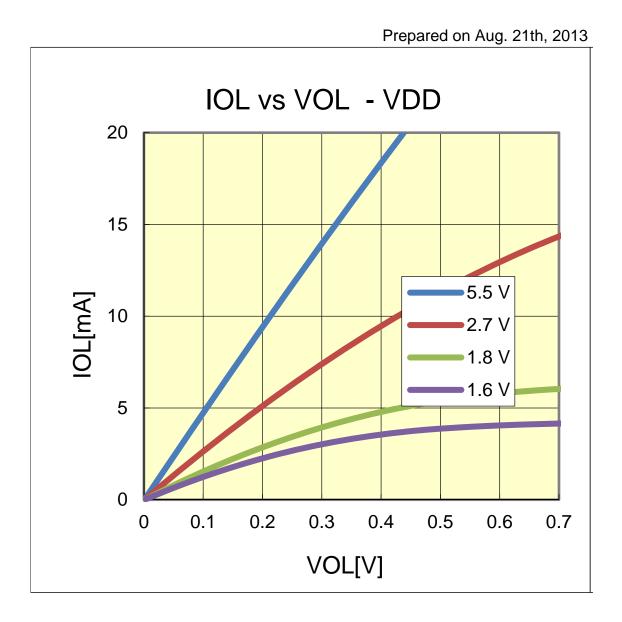

### IOL VS VOL(-40°C/P15)



### IOL VS VOL(-40°C/P125)



### IOL VS VOL(-40°C/P126)



### IOL VS VOL(-40°C/P130)



### IOL VS VOL(-40°C/P145)



### IOL VS VOL(-40°C/P147)



### IOL VS VOL(-40°C/P61)



### IOL VS VOL(-40°C/P21)



### IOL VS VOL(25°C/P15)



### IOL VS VOL(25°C/P125)



### IOL VS VOL(25°C/P126)



### IOL VS VOL(25°C/P130)



### IOL VS VOL(25°C/P145)



### IOL VS VOL(25°C/P147)



### IOL VS VOL(25°C/P61)



### IOL VS VOL(25°C/P21)



### IOL VS VOL(85°C/P15)



### IOL VS VOL(85°C/P125)



### IOL VS VOL(85°C/P126)



### IOL VS VOL(85°C/P130)



### IOL VS VOL(85°C/P145)



### IOL VS VOL(85°C/P147)



### IOL VS VOL(85°C/P61)



### IOL VS VOL(85°C/P21)