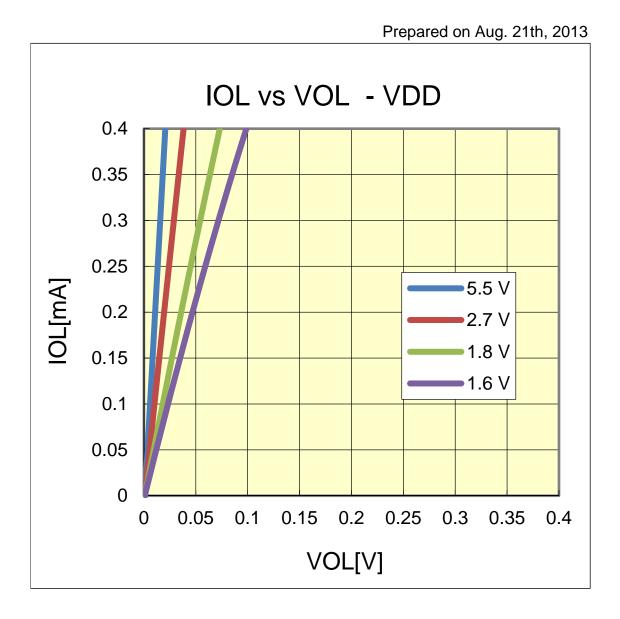

### IOL VS VOL(-40°C/P15)



### IOL VS VOL(-40°C/P125)



### IOL VS VOL(-40°C/P126)



### IOL VS VOL(-40°C/P130)



### IOL VS VOL(-40°C/P145)



### IOL VS VOL(-40°C/P147)



### IOL VS VOL(-40°C/P61)



### IOL VS VOL(-40°C/P21)



### IOL VS VOL(25°C/P15)



### IOL VS VOL(25°C/P125)



### IOL VS VOL(25°C/P126)



### IOL VS VOL(25°C/P130)



### IOL VS VOL(25°C/P145)



### IOL VS VOL(25°C/P147)



### IOL VS VOL(25°C/P61)



### IOL VS VOL(25°C/P21)



### IOL VS VOL(85°C/P15)



### IOL VS VOL(85°C/P125)



### IOL VS VOL(85°C/P126)



### IOL VS VOL(85°C/P130)



### IOL VS VOL(85°C/P145)



### IOL VS VOL(85°C/P147)



### IOL VS VOL(85°C/P61)



### IOL VS VOL(85°C/P21)