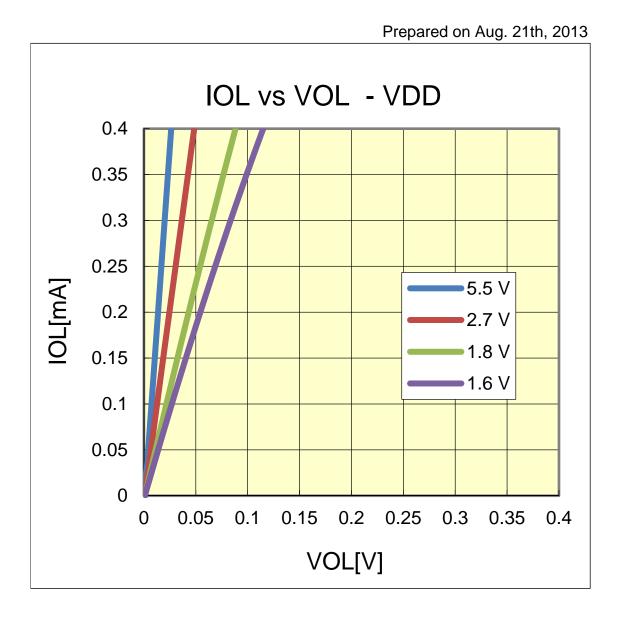

### IOL VS VOL(-40°C/P15)



### IOL VS VOL(-40°C/P125)



### IOL VS VOL(-40°C/P126)



### IOL VS VOL(-40°C/P130)



### IOL VS VOL(-40°C/P145)



### IOL VS VOL(-40°C/P147)



### IOL VS VOL(-40°C/P61)



### IOL VS VOL(-40°C/P21)



### IOL VS VOL(25°C/P15)



### IOL VS VOL(25°C/P125)



### IOL VS VOL(25°C/P126)



### IOL VS VOL(25°C/P130)



### IOL VS VOL(25°C/P145)



### IOL VS VOL(25°C/P147)



### IOL VS VOL(25°C/P61)



### IOL VS VOL(25°C/P21)



### IOL VS VOL(85°C/P15)



### IOL VS VOL(85°C/P125)



### IOL VS VOL(85°C/P126)



### IOL VS VOL(85°C/P130)



### IOL VS VOL(85°C/P145)



### IOL VS VOL(85°C/P147)



### IOL VS VOL(85°C/P61)



### IOL VS VOL(85°C/P21)