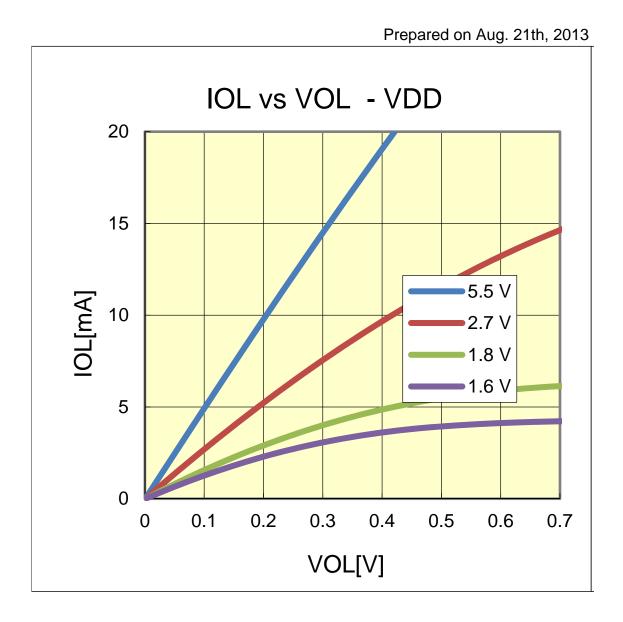

### IOL VS VOL(-40°C/P15)



### IOL VS VOL(-40°C/P125)



### IOL VS VOL(-40°C/P126)



### IOL VS VOL(-40°C/P130)



### IOL VS VOL(-40°C/P145)



### IOL VS VOL(-40°C/P147)



### IOL VS VOL(-40°C/P61)



### IOL VS VOL(-40°C/P21)



### IOL VS VOL(25°C/P15)



### IOL VS VOL(25°C/P125)



### IOL VS VOL(25°C/P126)



### IOL VS VOL(25°C/P130)



### IOL VS VOL(25°C/P145)



### IOL VS VOL(25°C/P147)



### IOL VS VOL(25°C/P61)



### IOL VS VOL(25°C/P21)



### IOL VS VOL(85°C/P15)



### IOL VS VOL(85°C/P125)



### IOL VS VOL(85°C/P126)



### IOL VS VOL(85°C/P130)



### IOL VS VOL(85°C/P145)



### IOL VS VOL(85°C/P147)



### IOL VS VOL(85°C/P61)



### IOL VS VOL(85°C/P21)