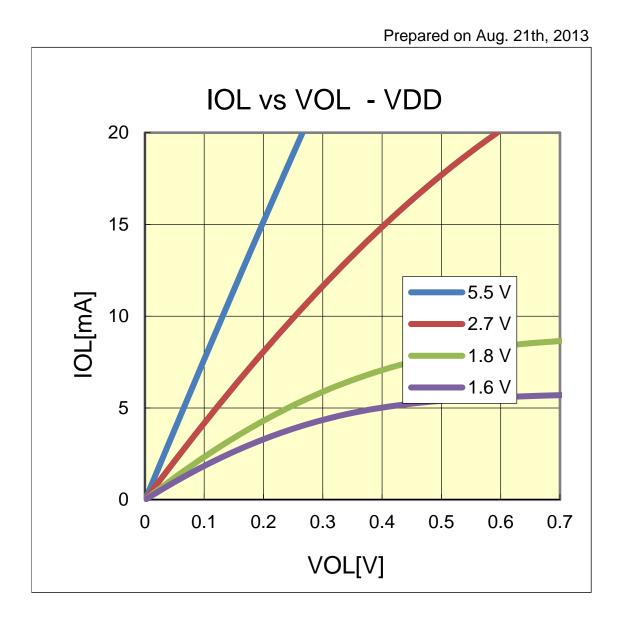

### IOL VS VOL(-40°C/P15)



### IOL VS VOL(-40°C/P125)



### IOL VS VOL(-40°C/P126)



### IOL VS VOL(-40°C/P130)



### IOL VS VOL(-40°C/P145)



### IOL VS VOL(-40°C/P147)



### IOL VS VOL(-40°C/P61)



### IOL VS VOL(-40°C/P21)



### IOL VS VOL(25°C/P15)



### IOL VS VOL(25°C/P125)



### IOL VS VOL(25°C/P126)



### IOL VS VOL(25°C/P130)



### IOL VS VOL(25°C/P145)



### IOL VS VOL(25°C/P147)



### IOL VS VOL(25°C/P61)



### IOL VS VOL(25°C/P21)



### IOL VS VOL(85°C/P15)



### IOL VS VOL(85°C/P125)



### IOL VS VOL(85°C/P126)



### IOL VS VOL(85°C/P130)



### IOL VS VOL(85°C/P145)



### IOL VS VOL(85°C/P147)



### IOL VS VOL(85°C/P61)



### IOL VS VOL(85°C/P21)