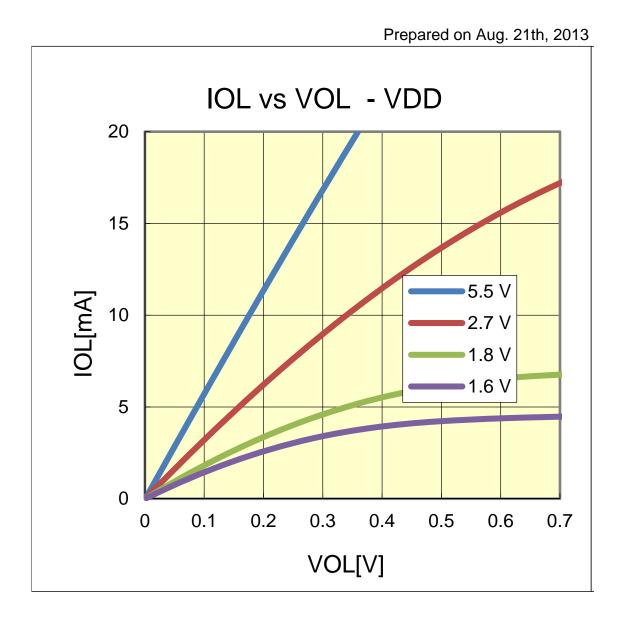

### IOL VS VOL(-40°C/P15)



### IOL VS VOL(-40°C/P125)



### IOL VS VOL(-40°C/P126)



### IOL VS VOL(-40°C/P130)



### IOL VS VOL(-40°C/P145)



### IOL VS VOL(-40°C/P147)



### IOL VS VOL(-40°C/P61)



### IOL VS VOL(-40°C/P21)



### IOL VS VOL(25°C/P15)



### IOL VS VOL(25°C/P125)



### IOL VS VOL(25°C/P126)



### IOL VS VOL(25°C/P130)



### IOL VS VOL(25°C/P145)



### IOL VS VOL(25°C/P147)



### IOL VS VOL(25°C/P61)



### IOL VS VOL(25°C/P21)



### IOL VS VOL(85°C/P15)



### IOL VS VOL(85°C/P125)



### IOL VS VOL(85°C/P126)



### IOL VS VOL(85°C/P130)



### IOL VS VOL(85°C/P145)



### IOL VS VOL(85°C/P147)



### IOL VS VOL(85°C/P61)



### IOL VS VOL(85°C/P21)