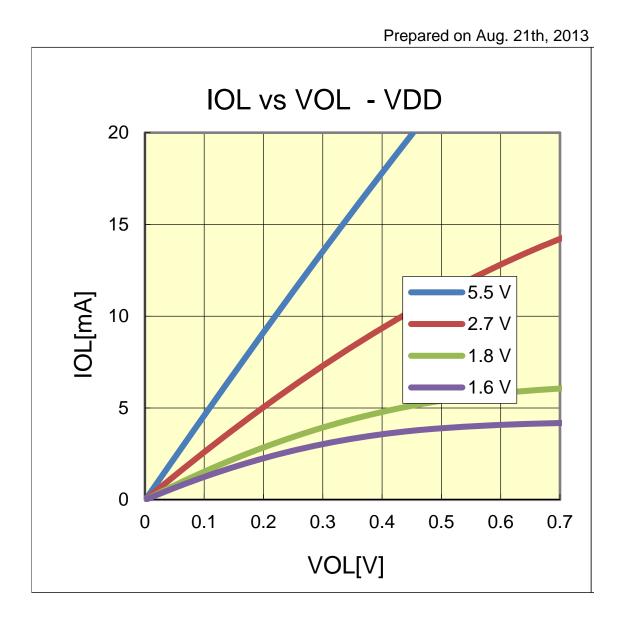

### IOL VS VOL(-40°C/P15)



### IOL VS VOL(-40°C/P125)



### IOL VS VOL(-40°C/P126)



### IOL VS VOL(-40°C/P130)



### IOL VS VOL(-40°C/P145)



### IOL VS VOL(-40°C/P147)



### IOL VS VOL(-40°C/P61)



### IOL VS VOL(-40°C/P21)



### IOL VS VOL(25°C/P15)



### IOL VS VOL(25°C/P125)



### IOL VS VOL(25°C/P126)



### IOL VS VOL(25°C/P130)



### IOL VS VOL(25°C/P145)



### IOL VS VOL(25°C/P147)



### IOL VS VOL(25°C/P61)



### IOL VS VOL(25°C/P21)



### IOL VS VOL(85°C/P15)



### IOL VS VOL(85°C/P125)



### IOL VS VOL(85°C/P126)



### IOL VS VOL(85°C/P130)



### IOL VS VOL(85°C/P145)



### IOL VS VOL(85°C/P147)



### IOL VS VOL(85°C/P61)



### IOL VS VOL(85°C/P21)