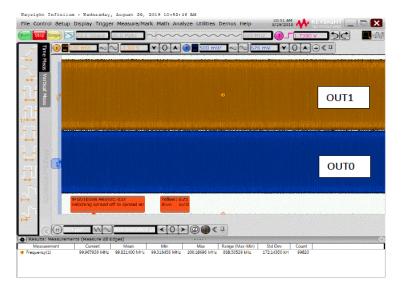

#### 9FGV1006A to 9FGV1006B.docx

Figure 1 9FGV1006A/9FGV1006Q5 Spread Off to Spread On Transition

Figure 2 9FGV1006B/9FGV1006BQ Spread Off to Spread On Transition

#### ATTACHMENT I - PCN #: MM1809-01

**PCN Type:** Die revision change

**Data Sheet Change:** Yes

**Details Of Change:** 

This notice is to advise our customers that a quality improvement was made to the part numbers as listed in Attachment I to resolve the issue of OUT0 to stop for approximately 200 to 270uSec when turning Spread on or Spread off.