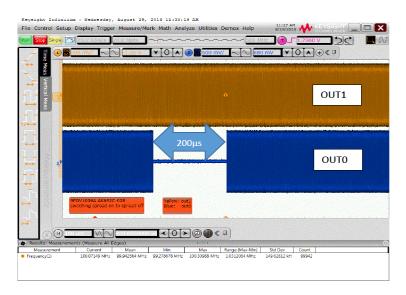

#### 9FGV1006A to 9FGV1006B.docx

Figure 3 9FGV1006A/9FGV1006Q5 Spread On to Spread Off Transition

Figure 4 9FGV1006B/9FGV1006BQ Spread On to Spread Off Transition

#### ATTACHMENT I - PCN #: MM1809-01

**PCN Type:** Die revision change

**Data Sheet Change:** Yes

**Details Of Change:** 

This notice is to advise our customers that a quality improvement was made to the part numbers as listed in Attachment I to resolve the issue of OUT0 to stop for approximately 200 to 270uSec when turning Spread on or Spread off.