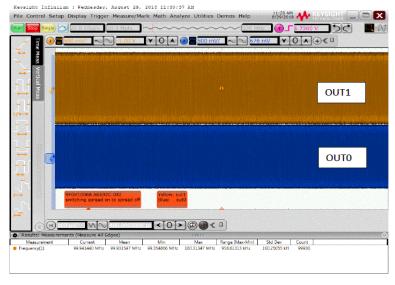

#### 9FGV1006A to 9FGV1006B.docx

Figure 3 9FGV1006A/9FGV1006Q5 Spread On to Spread Off Transition

Figure 4 9FGV1006B/9FGV1006BQ Spread On to Spread Off Transition

#### ATTACHMENT I - PCN #: MM1809-01

**PCN Type:** Die revision change

**Data Sheet Change:** Yes

**Details Of Change:** 

This notice is to advise our customers that a quality improvement was made to the part numbers as listed in Attachment I to resolve the issue of OUT0 to stop for approximately 200 to 270uSec when turning Spread on or Spread off.