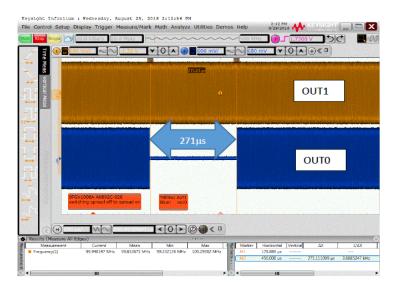

#### 9FGV1006A to 9FGV1006B.docx

Figure 1 9FGV1006A/9FGV1006Q5 Spread Off to Spread On Transition

Figure 2 9FGV1006B/9FGV1006BQ Spread Off to Spread On Transition

#### ATTACHMENT I - PCN #: MM1809-01

**PCN Type:** Die revision change

**Data Sheet Change:** Yes

**Details Of Change:** 

This notice is to advise our customers that a quality improvement was made to the part numbers as listed in Attachment I to resolve the issue of OUT0 to stop for approximately 200 to 270uSec when turning Spread on or Spread off.