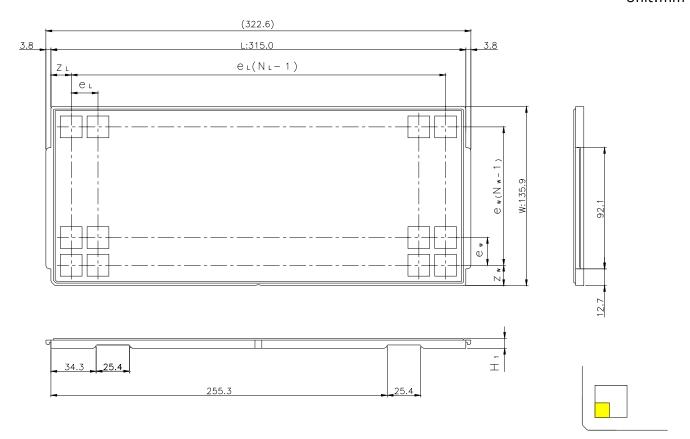

## Unit:mm

The pin1 is located in the hatching portion

| Position dimension of cells      | $Z_{W}$        | 15.45                            |
|----------------------------------|----------------|----------------------------------|
| (mm)                             | $Z_L$          | 17.8                             |
|                                  | e <sub>w</sub> | 21                               |
|                                  | $e_L$          | 25.4                             |
| Thickness (mm)                   | H <sub>1</sub> | 7.62                             |
| Number of cells                  | N <sub>W</sub> | 6                                |
|                                  | N <sub>L</sub> | 12                               |
| Maximum storage No. IC/Tray      |                | 72                               |
| Maximum storage No. IC/Inner box |                | 576                              |
| Material                         |                | Carbon PPE                       |
| Surface resistance               |                | Less than $1x10^{11}\Omega/\Box$ |
| Heat resistant temperature       |                | 125°C24h                         |
| Packing form                     |                | Dry pack                         |