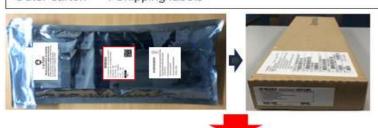

, please contact idt-pcn@lm.renesas.com



## Appendix A: Tape and Reel form (Dry Pack)



Note: Custom label can be peeled off from Moisture barrier bag and pasted onto the Reel

## Appendix B: Tape and Reel form (Non-Dry Pack)



Note: Customized label can be peeled off from Shielding bag and pasted on the Reel



## Appendix C: Tray form (Dry Pack)



## Appendix D: Tray form (Non-Dry Pack)



#### New (Tray Non-Dry Pack)

Shielding bag Inner box Outer carton Caution label + Renesas Std label + MSL label + Customized label
Renesas Std label + Customized label
Shipping labels



## Appendix E: Tube form (Dry Pack)



## Appendix F: Tube form (Non-Dry Pack)

# Current (Tube Non-Dry Pack)Shielding bag: Caution label + Customized label + MSL labelInner box: NAOuter carton: Shipping labels



#### New (Tube Non-Dry Pack)

- Shielding bag : Caution label + Renesas Std label + MSL label + Customized label Inner box : Renesas Std label + Customized label
- Outer carton : Shipping labels