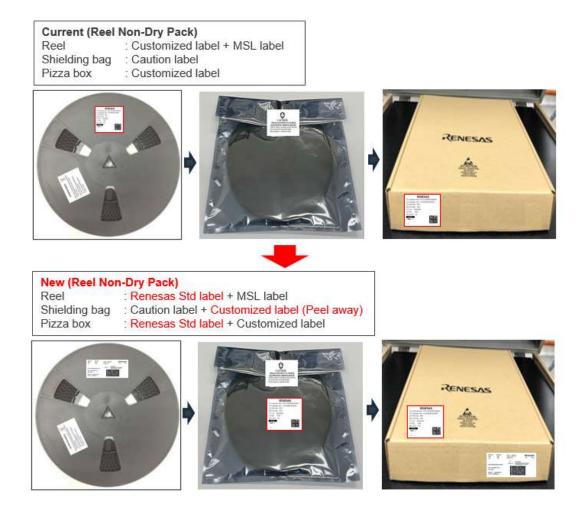

## Appendix B: Tape and Reel form (Non-Dry Pack)

Note: Customized label can be peeled off from Shielding bag and pasted on the Reel

#### **Description of Change:**

Renesas will introduce peel-off label for Custom Inner Label in Tape & Reel product shipments. The content and format of the Custom Inner Label including the packaging materials will remain unchanged.

In addition, Renesas Standard Inner Label will be added onto all custom-labeled product shipments in the form of Tape & Reel, Tray and Tube.

Kindly refer to Appendix A to F for comparison between the existing and new label pasting method.