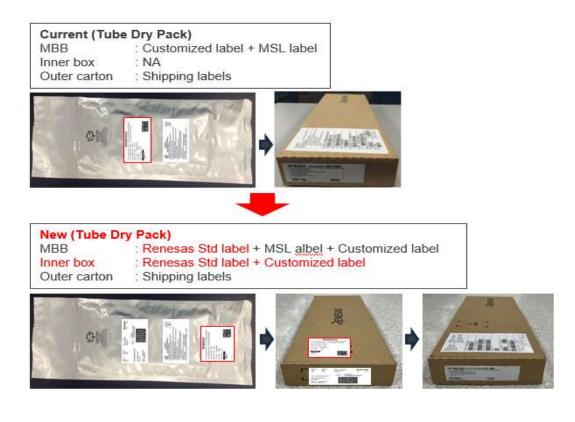

## Appendix E: Tube form (Dry Pack)

## Appendix A: Tape and Reel form (Dry Pack)

Note: Custom label can be peeled off from Moisture barrier bag and pasted onto the Reel