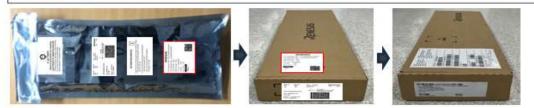

e and Reel form (Non-Dry Pack)



Note: Customized label can be peeled off from Shielding bag and pasted on the Reel



## Appendix C: Tray form (Dry Pack)



## Appendix D: Tray form (Non-Dry Pack)



#### New (Tray Non-Dry Pack)

Shielding bag Inner box Outer carton Caution label + Renesas Std label + MSL label + Customized label
Renesas Std label + Customized label
Shipping labels



## Appendix E: Tube form (Dry Pack)



## Appendix F: Tube form (Non-Dry Pack)

# Current (Tube Non-Dry Pack)Shielding bag: Caution label + Customized label + MSL labelInner box: NAOuter carton: Shipping labels



#### New (Tube Non-Dry Pack)

- Shielding bag : Caution label + Renesas Std label + MSL label + Customized label Inner box : Renesas Std label + Customized label
- Outer carton : Shipping labels