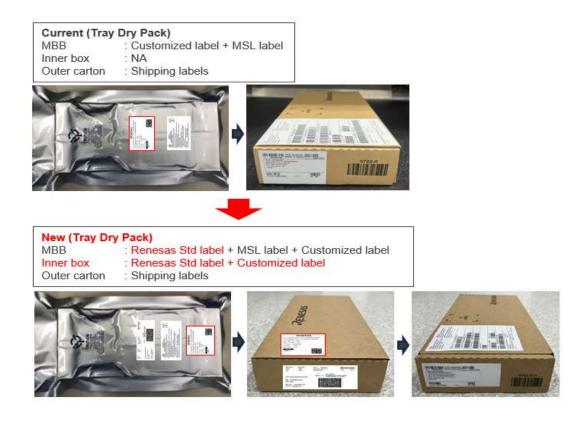

## Appendix C: Tray form (Dry Pack)

#### **Description of Change:**

Renesas will introduce peel-off label for Custom Inner Label in Tape & Reel product shipments. The content and format of the Custom Inner Label including the packaging materials will remain unchanged.

In addition, Renesas Standard Inner Label will be added onto all custom-labeled product shipments in the form of Tape & Reel, Tray and Tube.

Kindly refer to Appendix A to F for comparison between the existing and new label pasting method.