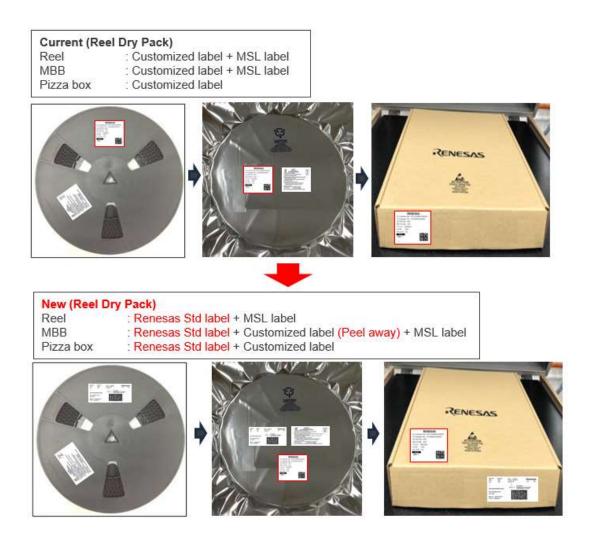

## Appendix A: Tape and Reel form (Dry Pack)

Note: Custom label can be peeled off from Moisture barrier bag and pasted onto the Reel

#### **Description of Change:**

Renesas will introduce peel-off label for Custom Inner Label in Tape & Reel product shipments. The content and format of the Custom Inner Label including the packaging materials will remain unchanged.

In addition, Renesas Standard Inner Label will be added onto all custom-labeled product shipments in the form of Tape & Reel, Tray and Tube.

Kindly refer to Appendix A to F for comparison between the existing and new label pasting method.