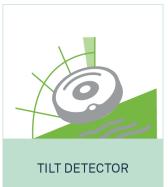

#### Features/Benefits

- MotionEngine<sup>™</sup> 6-axis Sensor Fusion Provides raw, calibrated and fused sensor orientation data with bestin-class heading accuracy and stability
- Choose Your Sensor Low-cost MEMS sensors from top sensor vendors are supported
- Improved Performance With our specialized interactive calibration software, top performance is achieved even with low-cost sensors
- Stabilized Game Rotation Vector Corrects orientation drift slowly and imperceptibly to the user to maintain immersion
- Dynamic Calibration Our algorithms constantly monitor changes in sensor performance and temperature during live operation to deliver the highest performance
- Intelligent Power Management Manages sensor states to conserve power without sacrificing quality of motion data
- Auto-Centering Dynamically recenters the soundstage in 3D audio applications to eliminate drift
- Flexible Integration I2C and simplified UART communication available