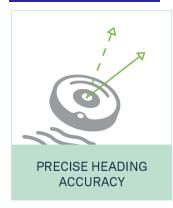

#### Features/Benefits

- MotionEngine<sup>™</sup> 6-axis Sensor Fusion Provides raw, calibrated and fused sensor orientation data with bestin-class heading accuracy and stability
- Choose Your Sensor Low-cost MEMS sensors from top sensor vendors are supported
- Improved Performance With our specialized interactive calibration software, top performance is achieved even with low-cost sensors
- Stabilized Game Rotation Vector Corrects orientation drift slowly and imperceptibly to the user to maintain immersion
- Dynamic Calibration Our algorithms constantly monitor changes in sensor performance and temperature during live operation to deliver the highest performance
- Intelligent Power Management Manages sensor states to conserve power without sacrificing quality of motion data
- Auto-Centering Dynamically recenters the soundstage in 3D audio applications to eliminate drift
- Flexible Integration I2C and simplified UART communication available