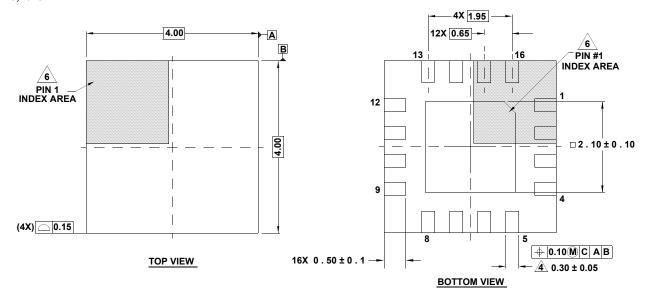

## **Package Outline Drawing**

## L16.4x4G

16 LEAD THIN QUAD FLAT NO-LEAD PLASTIC PACKAGE Rev 0, 4/10

## NOTES:

- Dimensions are in millimeters.
  Dimensions in ( ) for Reference Only.
- 2. Dimensioning and tolerancing conform to ASME Y14.5m-1994.
- 3. Unless otherwise specified, tolerance : Decimal  $\pm$  0.05
- 4. Dimension applies to the metallized terminal and is measured between 0.15mm and 0.30mm from the terminal tip.
- 5. Tiebar shown (if present) is a non-functional feature.
- 6. The configuration of the pin #1 identifier is optional, but must be located within the zone indicated. The pin #1 identifier may be either a mold or mark feature.
- 7. JEDEC reference drawing: MO220K.