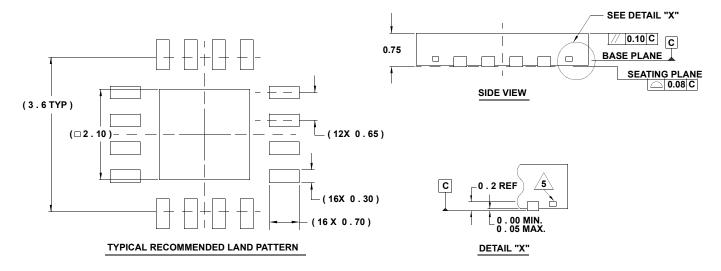

## **Package Outline Drawing**

## L16.4x4G

16 LEAD THIN QUAD FLAT NO-LEAD PLASTIC PACKAGE Rev 0, 4/10

## NOTES:

- Dimensions are in millimeters.
  Dimensions in ( ) for Reference Only.
- 2. Dimensioning and tolerancing conform to ASME Y14.5m-1994.
- 3. Unless otherwise specified, tolerance : Decimal  $\pm$  0.05
- 4. Dimension applies to the metallized terminal and is measured between 0.15mm and 0.30mm from the terminal tip.
- 5. Tiebar shown (if present) is a non-functional feature.
- 6. The configuration of the pin #1 identifier is optional, but must be located within the zone indicated. The pin #1 identifier may be either a mold or mark feature.
- 7. JEDEC reference drawing: MO220K.