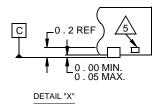

## NOTES:

- 1. Dimensions are in millimeters. Dimensions in ( ) for Reference Only.
- 2. Dimensioning and tolerancing conform to AMSE Y14.5m-1994.
- 3. Unless otherwise specified, tolerance : Decimal  $\pm 0.05$
- 4. Dimension b applies to the metallized terminal and is measured between 0.15mm and 0.30mm from the terminal tip.
- 5. Tiebar shown (if present) is a non-functional feature.
- 6. The configuration of the pin #1 identifier is optional, but must be located within the zone indicated. The pin #1 identifier may be either a mold or mark feature.