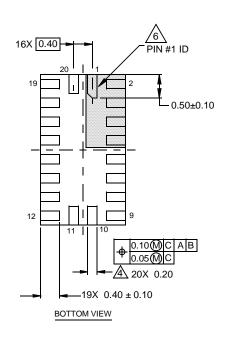

## NOTES:

- 1. Dimensions are in millimeters. Dimensions in ( ) for Reference Only.
- 2. Dimensioning and tolerancing conform to AMSE Y14.5m-1994.
- 3. Unless otherwise specified, tolerance : Decimal  $\pm 0.05$
- 4. Dimension b applies to the metallized terminal and is measured between 0.15mm and 0.30mm from the terminal tip.
- 5. Tiebar shown (if present) is a non-functional feature.
- 6. The configuration of the pin #1 identifier is optional, but must be located within the zone indicated. The pin #1 identifier may be either a mold or mark feature.