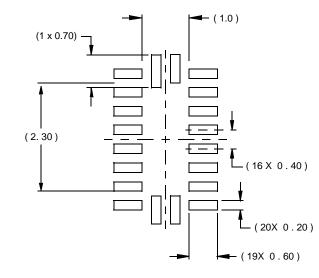

## NOTES:

- 1. Dimensions are in millimeters. Dimensions in ( ) for Reference Only.
- 2. Dimensioning and tolerancing conform to AMSE Y14.5m-1994.
- 3. Unless otherwise specified, tolerance : Decimal  $\pm 0.05$
- 4. Dimension b applies to the metallized terminal and is measured between 0.15mm and 0.30mm from the terminal tip.
- 5. Tiebar shown (if present) is a non-functional feature.
- 6. The configuration of the pin #1 identifier is optional, but must be located within the zone indicated. The pin #1 identifier may be either a mold or mark feature.