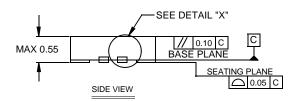

## NOTES:

- 1. Dimensions are in millimeters. Dimensions in ( ) for Reference Only.
- 2. Dimensioning and tolerancing conform to AMSE Y14.5m-1994.
- 3. Unless otherwise specified, tolerance : Decimal  $\pm 0.05$
- 4. Dimension b applies to the metallized terminal and is measured between 0.15mm and 0.30mm from the terminal tip.
- 5. Tiebar shown (if present) is a non-functional feature.
- 6. The configuration of the pin #1 identifier is optional, but must be located within the zone indicated. The pin #1 identifier may be either a mold or mark feature.