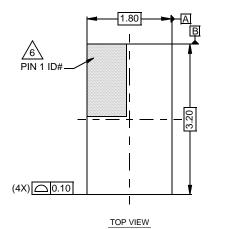

## NOTES:

- 1. Dimensions are in millimeters. Dimensions in ( ) for Reference Only.
- 2. Dimensioning and tolerancing conform to AMSE Y14.5m-1994.
- 3. Unless otherwise specified, tolerance : Decimal  $\pm 0.05$
- 4. Dimension b applies to the metallized terminal and is measured between 0.15mm and 0.30mm from the terminal tip.
- 5. Tiebar shown (if present) is a non-functional feature.
- 6. The configuration of the pin #1 identifier is optional, but must be located within the zone indicated. The pin #1 identifier may be either a mold or mark feature.