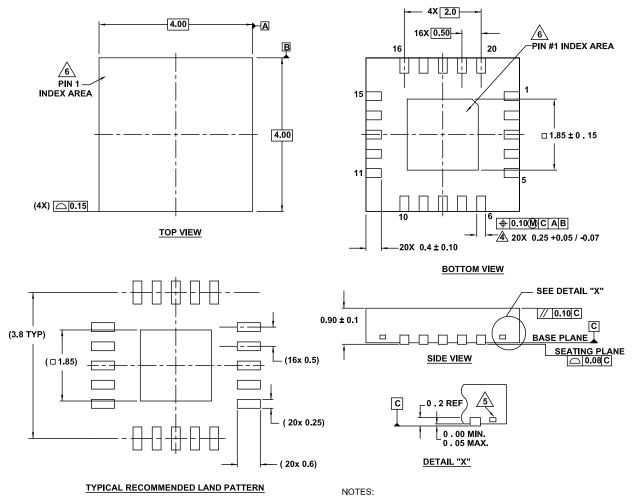

## **Package Outline Drawing**

L20.4x4J 20 LEAD QUAD FLAT NO-LEAD PLASTIC PACKAGE Rev 0, 9/16

- 1. Dimensions are in millimeters. Dimensions in ( ) for Reference Only.
- 2. Dimensioning and tolerancing conform to AMSE Y14.5m-1994.
- 3. Unless otherwise specified, tolerance : Decimal  $\pm 0.05$
- 4. Dimension applies to the metallized terminal and is measured between 0.15mm and 0.30mm from the terminal tip.
- 5. Tiebar shown (if present) is a non-functional feature.
- The configuration of the pin #1 identifier is optional, but must be located within the zone indicated. The pin #1 identifier may be either a mold or mark feature.