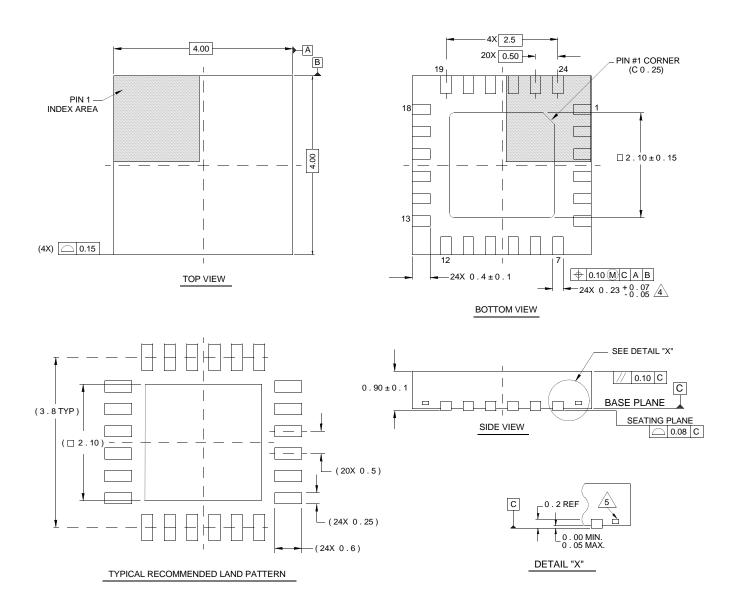

## **Package Outline Drawing**

L24.4x4
24 LEAD QUAD FLAT NO-LEAD PLASTIC PACKAGE
Rev 4, 10/06

## NOTES:

- Dimensions are in millimeters.
   Dimensions in ( ) for Reference Only.
- 2. Dimensioning and tolerancing conform to AMSE Y14.5m-1994.
- 3. Unless otherwise specified, tolerance : Decimal  $\pm 0.05$
- 4. Dimension b applies to the metallized terminal and is measured between 0.15mm and 0.30mm from the terminal tip.
- 5. Tiebar shown (if present) is a non-functional feature.
- The configuration of the pin #1 identifier is optional, but must be located within the zone indicated. The pin #1 indentifier may be either a mold or mark feature.