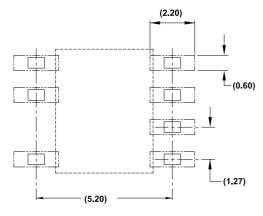

## **Package Outline Drawing**

M7.15A
7 Lead Narrow Body Small Outline Plastic Package (SOIC)
Rev 1,12/20

Typical Recommended Land Pattern

Side View "B"