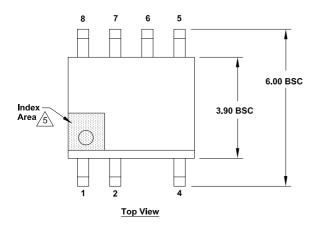

## **Package Outline Drawing**

M7.15A
7 Lead Narrow Body Small Outline Plastic Package (SOIC)
Rev 1,12/20

Typical Recommended Land Pattern

Side View "B"

## Notes:

- Dimensions are in millimeters.
   Dimensions in ( ) for Reference Only.
- 2. Dimensioning and tolerancing conform to ASME Y14.5m-1994.
- 3. Unless otherwise specified, tolerance: Decimal  $\pm 0.05$
- Dimension does not include interlead flash or protrusions.
   Interlead flash or protrusions shall not exceed 0.255mm per side.
- 5 The pin #1 identifier may be either a mold or mark feature.
  - 6. The chamfer on the body is optional. If it is not present, a visual index feature must be located within the crosshatched area.