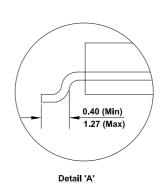

## Notes:

- Dimensions are in millimeters.
   Dimensions in ( ) for Reference Only.
- 2. Dimensioning and tolerancing conform to ASME Y14.5m-1994.
- 3. Unless otherwise specified, tolerance: Decimal  $\pm 0.05$
- Dimension does not include interlead flash or protrusions.
   Interlead flash or protrusions shall not exceed 0.255mm per side.
- 5 The pin #1 identifier may be either a mold or mark feature.
  - 6. The chamfer on the body is optional. If it is not present, a visual index feature must be located within the crosshatched area.