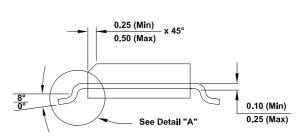

## Notes:

- Dimensions are in millimeters.
   Dimensions in ( ) for Reference Only.
- 2. Dimensioning and tolerancing conform to ASME Y14.5m-1994.
- 3. Unless otherwise specified, tolerance: Decimal  $\pm 0.05$
- Dimension does not include interlead flash or protrusions.
   Interlead flash or protrusions shall not exceed 0.255mm per side.
- 5 The pin #1 identifier may be either a mold or mark feature.
  - 6. The chamfer on the body is optional. If it is not present, a visual index feature must be located within the crosshatched area.