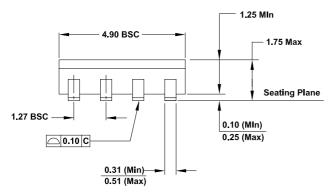

## **Package Outline Drawing**

M7.15A
7 Lead Narrow Body Small Outline Plastic Package (SOIC)
Rev 1,12/20

Typical Recommended Land Pattern

Side View "B"

## Notes:

- Dimensions are in millimeters.
   Dimensions in ( ) for Reference Only.
- 2. Dimensioning and tolerancing conform to ASME Y14.5m-1994.
- 3. Unless otherwise specified, tolerance: Decimal  $\pm 0.05$
- Dimension does not include interlead flash or protrusions.
   Interlead flash or protrusions shall not exceed 0.255mm per side.
- 5 The pin #1 identifier may be either a mold or mark feature.
  - 6. The chamfer on the body is optional. If it is not present, a visual index feature must be located within the crosshatched area.