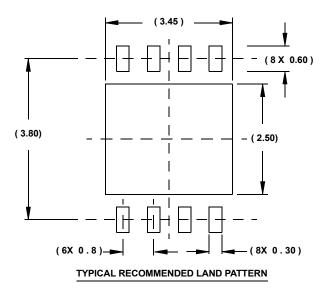

## **Package Outline Drawing**

L8.4x4

8 LEAD DUAL FLAT NO-LEAD PLASTIC PACKAGE Rev 1, 03/15

TOP VIEW

NOTES:

- 1. Dimensions are in millimeters. Dimensions in ( ) for Reference Only.
- 2. Dimensioning and tolerancing conform to ASME Y14.5m-1994.
- 3. Unless otherwise specified, tolerance : Decimal ± 0.05
- A. Dimension applies to the metallized terminal and is measured between 0.15mm and 0.30mm from the terminal tip.
- 5. Tiebar shown (if present) is a non-functional feature and may be located on any of the 4 sides (or ends).
- <u>(6</u>) The configuration of the pin #1 identifier is optional, but must be located within the zone indicated. The pin #1 identifier may be either a mold or mark feature.