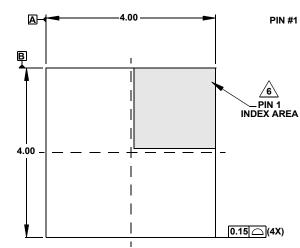

## **Package Outline Drawing**

L8.4x4

8 LEAD DUAL FLAT NO-LEAD PLASTIC PACKAGE Rev 1, 03/15

TOP VIEW

NOTES:

- 1. Dimensions are in millimeters. Dimensions in ( ) for Reference Only.
- 2. Dimensioning and tolerancing conform to ASME Y14.5m-1994.
- 3. Unless otherwise specified, tolerance : Decimal ± 0.05
- A. Dimension applies to the metallized terminal and is measured between 0.15mm and 0.30mm from the terminal tip.
- 5. Tiebar shown (if present) is a non-functional feature and may be located on any of the 4 sides (or ends).
- <u>(6</u>) The configuration of the pin #1 identifier is optional, but must be located within the zone indicated. The pin #1 identifier may be either a mold or mark feature.