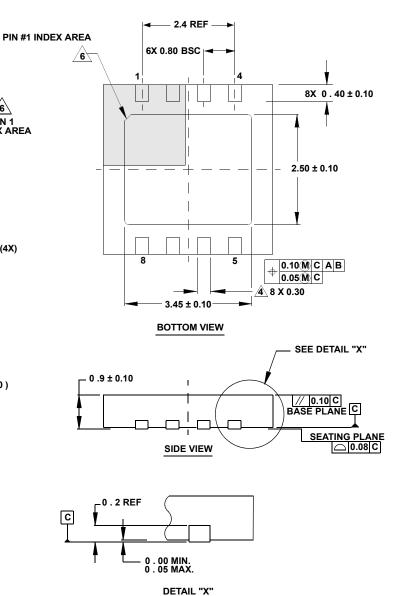

## **Package Outline Drawing**

L8.4x4

8 LEAD DUAL FLAT NO-LEAD PLASTIC PACKAGE Rev 1, 03/15

TOP VIEW

NOTES:

- 1. Dimensions are in millimeters. Dimensions in ( ) for Reference Only.
- 2. Dimensioning and tolerancing conform to ASME Y14.5m-1994.
- 3. Unless otherwise specified, tolerance : Decimal ± 0.05
- A. Dimension applies to the metallized terminal and is measured between 0.15mm and 0.30mm from the terminal tip.
- 5. Tiebar shown (if present) is a non-functional feature and may be located on any of the 4 sides (or ends).
- <u>(6</u>) The configuration of the pin #1 identifier is optional, but must be located within the zone indicated. The pin #1 identifier may be either a mold or mark feature.