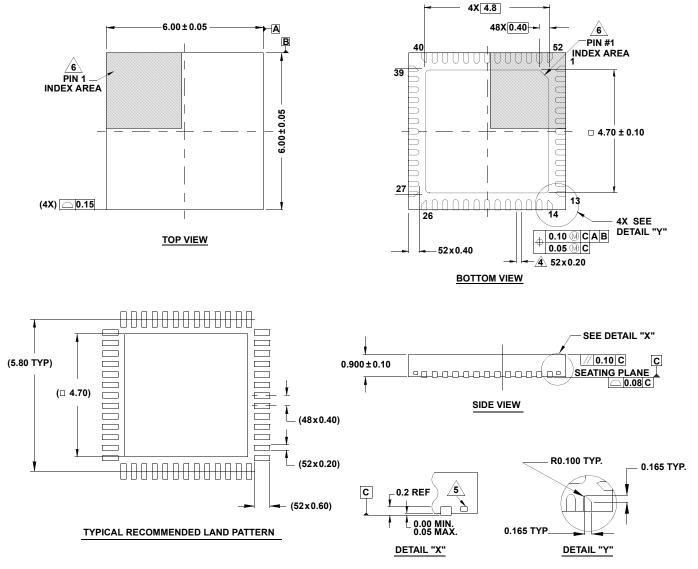

## **Package Outline Drawing**

## L52.6X6A

52 LEAD QUAD FLAT NO-LEAD PLASTIC PACKAGE CHAMFERED CORNER LEADS Rev 1, 7/14

NOTES:

- 1. Dimensions are in millimeters. Dimensions in ( ) for Reference Only.
- 2. Dimensioning and tolerancing conform to ASME Y14.5m-1994.
- 3. Unless otherwise specified, tolerance: Decimal  $\pm 0.05$
- A Dimension applies to the metallized terminal and is measured between 0.15mm and 0.30mm from the terminal tip.
- **5.** Tiebar shown (if present) is a non-functional feature.
- 6. The configuration of the pin #1 identifier is optional, but must be located within the zone indicated. The pin #1 identifier may be either a mold or mark feature.