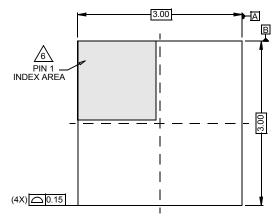

## L8.3x3

8 LEAD QUAD FLAT NO-LEAD PLASTIC PACKAGE Rev 2, 3/07

TYPICAL RECOMMENDED LAND PATTERN

NOTES:

- Dimensions are in millimeters. Dimensions in ( ) for Reference Only.
- 2. Dimensioning and tolerancing conform to AMSE Y14.5m-1994.
- 3. Unless otherwise specified, tolerance : Decimal  $\pm 0.05$
- 4. Dimension b applies to the metallized terminal and is measured between 0.15mm and 0.30mm from the terminal tip.
- 5. Tiebar shown (if present) is a non-functional feature.
- 6. The configuration of the pin #1 identifier is optional, but must be located within the zone indicated. The pin #1 indentifier may be either a mold or mark feature.