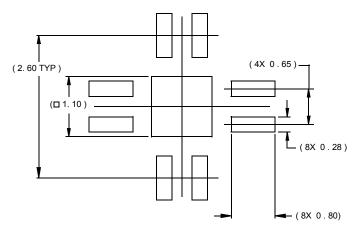

## L8.3x3

8 LEAD QUAD FLAT NO-LEAD PLASTIC PACKAGE Rev 2, 3/07

TYPICAL RECOMMENDED LAND PATTERN

NOTES:

- Dimensions are in millimeters. Dimensions in ( ) for Reference Only.
- 2. Dimensioning and tolerancing conform to AMSE Y14.5m-1994.
- 3. Unless otherwise specified, tolerance : Decimal  $\pm 0.05$
- 4. Dimension b applies to the metallized terminal and is measured between 0.15mm and 0.30mm from the terminal tip.
- 5. Tiebar shown (if present) is a non-functional feature.
- 6. The configuration of the pin #1 identifier is optional, but must be located within the zone indicated. The pin #1 indentifier may be either a mold or mark feature.