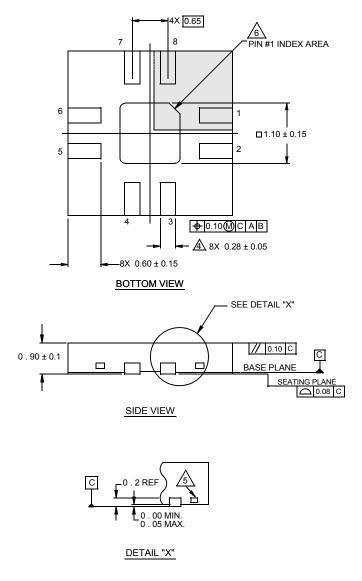

## L8.3x3

8 LEAD QUAD FLAT NO-LEAD PLASTIC PACKAGE Rev 2, 3/07

TYPICAL RECOMMENDED LAND PATTERN

NOTES:

- Dimensions are in millimeters. Dimensions in ( ) for Reference Only.
- 2. Dimensioning and tolerancing conform to AMSE Y14.5m-1994.
- 3. Unless otherwise specified, tolerance : Decimal  $\pm 0.05$
- 4. Dimension b applies to the metallized terminal and is measured between 0.15mm and 0.30mm from the terminal tip.
- 5. Tiebar shown (if present) is a non-functional feature.
- 6. The configuration of the pin #1 identifier is optional, but must be located within the zone indicated. The pin #1 indentifier may be either a mold or mark feature.